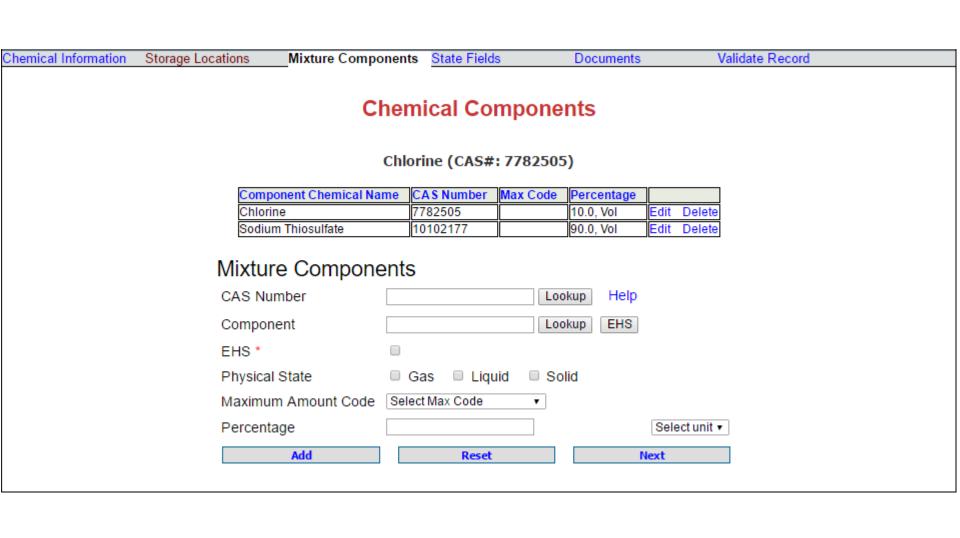

#### **2017 Online Filing Home**

| Search I    | Existing Facilitie | s                                                                                                                                                                                                                      |                      |              |                       |                   |          |              |                                   |                                  |
|-------------|--------------------|------------------------------------------------------------------------------------------------------------------------------------------------------------------------------------------------------------------------|----------------------|--------------|-----------------------|-------------------|----------|--------------|-----------------------------------|----------------------------------|
| FACILITY I  | D                  | FACILITY NAME                                                                                                                                                                                                          | STREET ADDRESS       |              |                       | С                 | ITY      |              | COUNTY                            |                                  |
| Facility ID |                    | Facility Name                                                                                                                                                                                                          | Street Address       |              |                       | С                 | ity      |              | County                            | FIND                             |
| which mu    | st be 24-ho        | ts include: Owner / Operator (natur); Tier II Information Contact (natural)                                                                                                                                            | ame, email & phone). | mail)        | ; Eme                 | ergeı             | ncy (    | Contact (nar | ne & 2 phone numbe                | rs, one of                       |
| Page 1 of 1 | 1 Total            | I number of facilities: 2                                                                                                                                                                                              |                      |              |                       |                   |          |              | Add New Facility  No of Results p | Delete Facilities er page : 50 🗘 |
| NO.         | ID                 | FACILITY NAME                                                                                                                                                                                                          |                      |              |                       |                   |          | STATE        | FILING STATUS                     | DELETE                           |
| 1.          | 5894167            | Cutting Edge Planning and To<br>Contact Information  1. Mathew Marshall - Emergency (2)  2. Mathew Marshall - Owner / Ope  3. Mathew Marshall - Tier II Information  1. Diesel Fuel (68334-30-5)  2. Mercury (62-37-3) | Contact              | Edit<br>Edit | Edit Edit Edit Delete | Delete Delete Cop | te<br>te | NJ           | Not Filed                         |                                  |