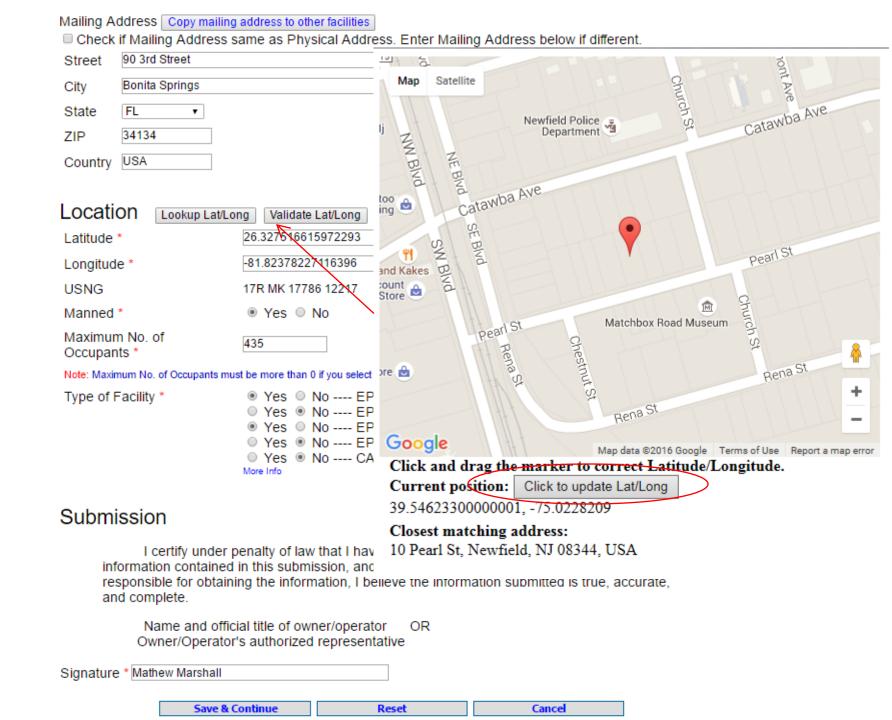

Important: On Completion of data entry please click on "Validate Record" to finalize filing Validate Record

First Responder View

|                                  |                                     | CURRENT FACILITY        | CONTACT LIST                       | CHEMICAL LIST        |                                              |
|----------------------------------|-------------------------------------|-------------------------|------------------------------------|----------------------|----------------------------------------------|
|                                  | А                                   | "<br>ABC Chemical Compa | iny (DEMO) (FacID:                 | 5807848) EDIT DE     | LETE                                         |
|                                  |                                     | Bonita                  | 90 3rd Street<br>Springs, TX 76520 | , USA                |                                              |
| Facility Information Facility Id | dentification State                 | e Fields                | Documents                          | Validate R           | ecord                                        |
|                                  |                                     |                         |                                    |                      |                                              |
|                                  |                                     | Facili                  | ity Informa                        | tion                 |                                              |
|                                  |                                     | * Fields a              | re Federal mandato                 | ny fialds            |                                              |
|                                  |                                     |                         | are E-Plan mandato                 |                      |                                              |
| Remember to pre                  | ess the Save & Co                   | ontinue button          | after updating any info            | rmation on this page | e. Otherwise, the changes will not be saved. |
|                                  |                                     |                         |                                    |                      |                                              |
| Facility Details                 | s                                   |                         |                                    |                      |                                              |
| Facility Name                    |                                     | nemical Company (D      | EMO)                               |                      |                                              |
| Department                       |                                     |                         |                                    |                      |                                              |
| Company Na                       | me ** Cutting                       | Edge Planning & Tra     | aining Inc.                        | Copy compa           | ny name to other facilities                  |
| Facility Email                   | mathew                              | v.marshall0511@gma      | ail.com                            |                      |                                              |
| Fire District                    |                                     |                         |                                    |                      |                                              |
| Report Year                      | 2016                                |                         |                                    |                      |                                              |
| Facility Phon                    | e Number                            |                         |                                    |                      |                                              |
|                                  |                                     |                         | 221                                |                      |                                              |
| Facility Notes                   | ,                                   |                         |                                    |                      |                                              |
|                                  |                                     |                         |                                    |                      |                                              |
| Physical Addr                    | ress                                |                         |                                    |                      |                                              |
|                                  | 90 3rd Street                       |                         |                                    |                      |                                              |
| City *                           | Bonita Springs                      |                         |                                    |                      |                                              |
| State *                          | TX •                                |                         |                                    |                      |                                              |
| , -                              | Live Oak ▼                          |                         |                                    |                      |                                              |
|                                  | y name' is the 'city name'<br>76520 | when there is no associ | iated county.                      |                      |                                              |
|                                  | JSA                                 |                         |                                    |                      |                                              |
| Country                          |                                     |                         |                                    |                      |                                              |
|                                  | ess Copy mailing ad                 |                         |                                    |                      |                                              |
|                                  | ailing Address sam<br>Brd Street    | ne as Physical Add      | dress. Enter Mail                  | ing Address be       | low if different.                            |
|                                  | nita Springs                        |                         |                                    |                      |                                              |
| State FL                         |                                     |                         |                                    |                      |                                              |

#### Notes:

Exporting Tier II report to:

Errors indicated on this page identify required fields not completed. While Federal and State requirements are mandatory.

```
E-Plan requirements provide extremely needed information to first responders in emergency scenarios.
FacID 5807848 : ABC Chemical Company (DEMO)
        Warning: Latitude (26.327516615972293) of Live Oak County, TX should be between 28.056681 and 28.786949. Edit Facility and correct value to fix this
warning.
        Warning: Longitude (-81.82378227116396) of Live Oak County, TX should be between -98.335031 and -97.808774. Edit Facility and correct value to fix this
warning.
        Contact : Mathew Marshall
                Error: Title is required for Emergency Contact. Edit Contact (of type Emergency Contact) and enter Title to fix this error.
        Contact : Mathew Marshall
                Error: Title is required for Fac. Emergency Coordinator. Edit Contact (of type Fac. Emergency Coordinator) and enter Title to fix this error.
        Contact : Mathew Marshall
                Error: Title is required for Tier II Information Contact. Edit Contact (of type Tier II Information Contact) and enter Title to fix this error.
        State Requirement Error: Please fill a value for the State requirement labelled During this reporting year, was this facility sold to another company,
or did it close operations or discontinue storing reportable quantities of hazardous substances? If yes, you must enter the effective date. Answering 'No' means
that as of the end of the reporting year you were still operating this facility and storing reportable quantities of hazardous substances.. Edit Facility and
click on State Fields tab to access the State Specific Fields and click on update button to fix this error.
        Error: NAICS code 111111 is not on the most recent (2012) list of 6-digit codes. Edit NAICS at the Facility Identification Page to fix error.
FacID 5807847 : Cutting Edge Planning and Training
        Facility Passed all Checks
                                              Once your report has passed ALL submission tests for filing year 2016.
                                                 Click
                                                                                to complete the Tier II submission.
                                                         Upload Data to E-Plan
```