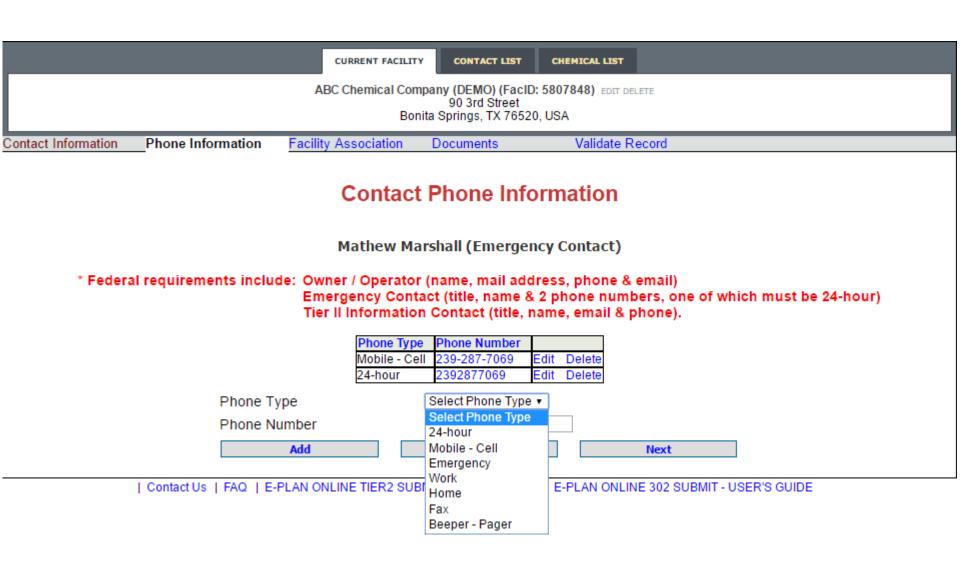

#### **Contact Information**

\* Federal requirements include: Owner / Operator (name, mail address, phone & email)

Emergency Contact (title, name & 2 phone numbers, one of which must be 24-hour)

Tier II Information Contact (title, name, email & phone).

\* Fields are mandatory

| Title *                      |                |
|------------------------------|----------------|
| Last Name or Business Name * |                |
| First Name *                 |                |
| Street Address               |                |
| City                         |                |
| County                       |                |
| State                        | Select State ➤ |
| ZIP                          |                |
| Country                      | USA            |
| Email *                      |                |
| Save & Continue              | Cancel         |

CURRENT FACILITY CONTACT LIST **CHEMICAL LIST** ABC Chemical Company (DEMO) (FacID: 5807848) EDIT DELETE 90 3rd Street Bonita Springs, TX 76520, USA Contact Information Phone Information Facility Association Validate Record Documents Contact Information Mathew Marshall (Emergency Contact) \* Federal requirements include: Owner / Operator (name, mail address, phone & email) Emergency Contact (title, name & 2 phone numbers, one of which must be 24-hour) Tier II Information Contact (title, name, email & phone). \* Fields are mandatory VΡ Title \* Marshall Last Name or Business Name \* Mathew First Name \* 90 3rd Street Street Address Bonita Springs City Collier County State GΑ • ZIP 34134 USA Country mathew.marshall0511@gmail.com Email \* Save & Continue Cancel