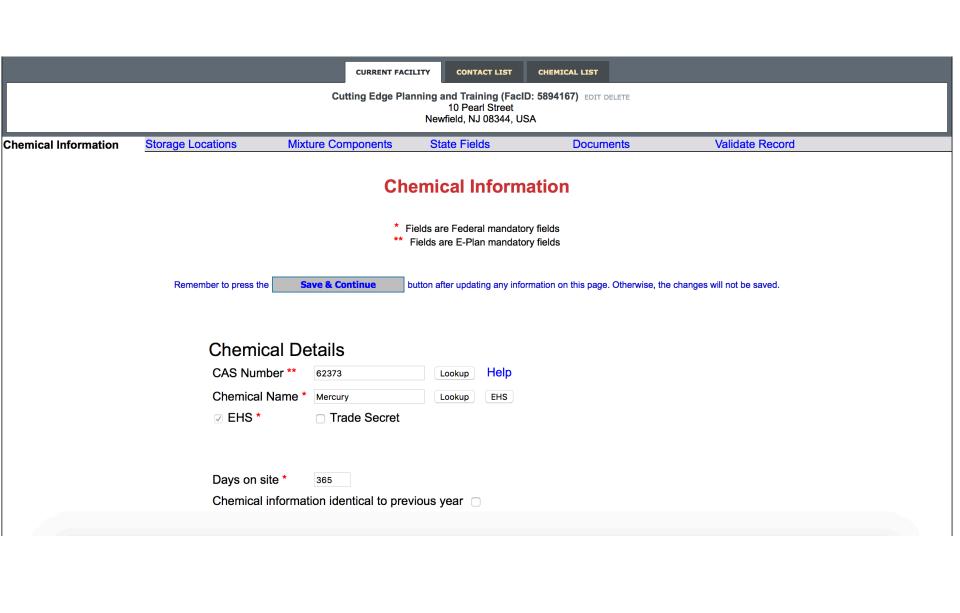

#### **2017 Online Filing Home**

| Search I    | Existing Facilitie | s                                                                                                                                                                                                                      |                      |              |                       |                   |          |              |                                   |                                  |
|-------------|--------------------|------------------------------------------------------------------------------------------------------------------------------------------------------------------------------------------------------------------------|----------------------|--------------|-----------------------|-------------------|----------|--------------|-----------------------------------|----------------------------------|
| FACILITY I  | D                  | FACILITY NAME                                                                                                                                                                                                          | STREET ADDRESS       |              |                       | С                 | ITY      |              | COUNTY                            |                                  |
| Facility ID |                    | Facility Name                                                                                                                                                                                                          | Street Address       |              |                       | С                 | ity      |              | County                            | FIND                             |
| which mu    | st be 24-ho        | ts include: Owner / Operator (natur); Tier II Information Contact (natural)                                                                                                                                            | ame, email & phone). | mail)        | ; Eme                 | ergeı             | ncy (    | Contact (nar | ne & 2 phone numbe                | rs, one of                       |
| Page 1 of 1 | 1 Total            | I number of facilities: 2                                                                                                                                                                                              |                      |              |                       |                   |          |              | Add New Facility  No of Results p | Delete Facilities er page : 50 🗘 |
| NO.         | ID                 | FACILITY NAME                                                                                                                                                                                                          |                      |              |                       |                   |          | STATE        | FILING STATUS                     | DELETE                           |
| 1.          | 5894167            | Cutting Edge Planning and To<br>Contact Information  1. Mathew Marshall - Emergency (2)  2. Mathew Marshall - Owner / Ope  3. Mathew Marshall - Tier II Information  1. Diesel Fuel (68334-30-5)  2. Mercury (62-37-3) | Contact              | Edit<br>Edit | Edit Edit Edit Delete | Delete Delete Cop | te<br>te | NJ           | Not Filed                         |                                  |

Important: On Completion of data entry please click on "Validate Record" to finalize filing Validate Record

First Responder View

|                                  |                                     | CURRENT FACILITY        | CONTACT LIST                       | CHEMICAL LIST        |                                              |
|----------------------------------|-------------------------------------|-------------------------|------------------------------------|----------------------|----------------------------------------------|
|                                  | А                                   | "<br>ABC Chemical Compa | iny (DEMO) (FacID:                 | 5807848) EDIT DE     | LETE                                         |
|                                  |                                     | Bonita                  | 90 3rd Street<br>Springs, TX 76520 | , USA                |                                              |
| Facility Information Facility Id | dentification State                 | e Fields                | Documents                          | Validate R           | ecord                                        |
|                                  |                                     |                         |                                    |                      |                                              |
|                                  |                                     | Facili                  | ity Informa                        | tion                 |                                              |
|                                  |                                     | * Fields a              | re Federal mandato                 | ny fialds            |                                              |
|                                  |                                     |                         | are E-Plan mandato                 |                      |                                              |
| Remember to pre                  | ess the Save & Co                   | ontinue button          | after updating any info            | rmation on this page | e. Otherwise, the changes will not be saved. |
|                                  |                                     |                         |                                    |                      |                                              |
| Facility Details                 | s                                   |                         |                                    |                      |                                              |
| Facility Name                    |                                     | nemical Company (D      | EMO)                               |                      |                                              |
| Department                       |                                     |                         |                                    |                      |                                              |
| Company Na                       | me ** Cutting                       | Edge Planning & Tra     | aining Inc.                        | Copy compa           | ny name to other facilities                  |
| Facility Email                   | mathew                              | v.marshall0511@gma      | ail.com                            |                      |                                              |
| Fire District                    |                                     |                         |                                    |                      |                                              |
| Report Year                      | 2016                                |                         |                                    |                      |                                              |
| Facility Phon                    | e Number                            |                         |                                    |                      |                                              |
|                                  |                                     |                         | 221                                |                      |                                              |
| Facility Notes                   | ,                                   |                         |                                    |                      |                                              |
|                                  |                                     |                         |                                    |                      |                                              |
| Physical Addr                    | ress                                |                         |                                    |                      |                                              |
|                                  | 90 3rd Street                       |                         |                                    |                      |                                              |
| City *                           | Bonita Springs                      |                         |                                    |                      |                                              |
| State *                          | TX •                                |                         |                                    |                      |                                              |
| , -                              | Live Oak ▼                          |                         |                                    |                      |                                              |
|                                  | y name' is the 'city name'<br>76520 | when there is no associ | iated county.                      |                      |                                              |
|                                  | JSA                                 |                         |                                    |                      |                                              |
| Country                          |                                     |                         |                                    |                      |                                              |
|                                  | ess Copy mailing ad                 |                         |                                    |                      |                                              |
|                                  | ailing Address sam<br>Brd Street    | ne as Physical Add      | dress. Enter Mail                  | ing Address be       | low if different.                            |
|                                  | nita Springs                        |                         |                                    |                      |                                              |
| State FL                         |                                     |                         |                                    |                      |                                              |