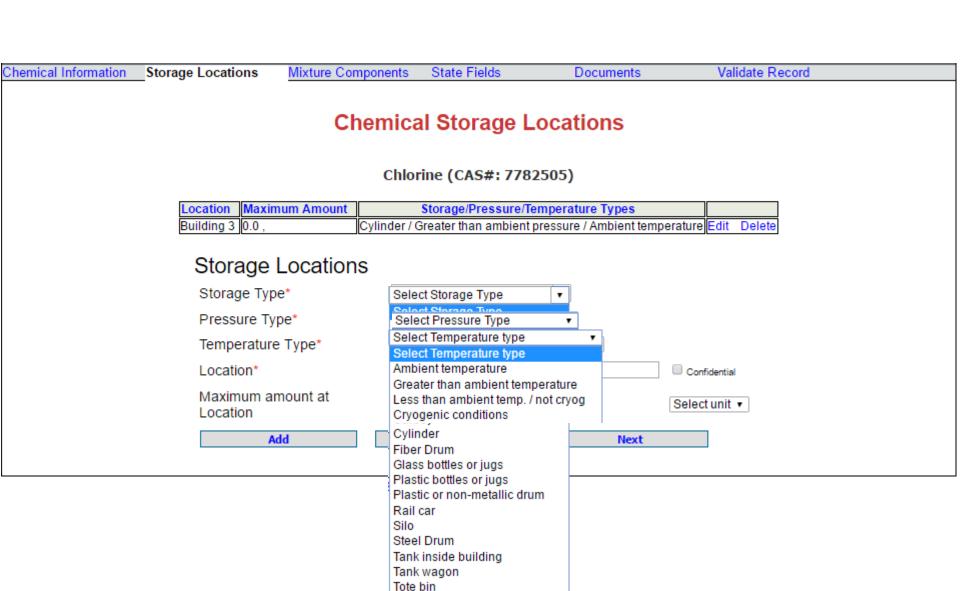

#### **2017 Online Filing Home**

| Search I    | Existing Facilitie | s                                                                                                                                                                                                                      |                      |              |                       |                   |          |              |                                   |                                  |
|-------------|--------------------|------------------------------------------------------------------------------------------------------------------------------------------------------------------------------------------------------------------------|----------------------|--------------|-----------------------|-------------------|----------|--------------|-----------------------------------|----------------------------------|
| FACILITY I  | D                  | FACILITY NAME                                                                                                                                                                                                          | STREET ADDRESS       |              |                       | С                 | ITY      |              | COUNTY                            |                                  |
| Facility ID |                    | Facility Name                                                                                                                                                                                                          | Street Address       |              |                       | С                 | ity      |              | County                            | FIND                             |
| which mu    | st be 24-ho        | ts include: Owner / Operator (natur); Tier II Information Contact (natural)                                                                                                                                            | ame, email & phone). | mail)        | ; Eme                 | ergeı             | ncy (    | Contact (nar | ne & 2 phone numbe                | rs, one of                       |
| Page 1 of 1 | 1 Total            | I number of facilities: 2                                                                                                                                                                                              |                      |              |                       |                   |          |              | Add New Facility  No of Results p | Delete Facilities er page : 50 🗘 |
| NO.         | ID                 | FACILITY NAME                                                                                                                                                                                                          |                      |              |                       |                   |          | STATE        | FILING STATUS                     | DELETE                           |
| 1.          | 5894167            | Cutting Edge Planning and To<br>Contact Information  1. Mathew Marshall - Emergency (2)  2. Mathew Marshall - Owner / Ope  3. Mathew Marshall - Tier II Information  1. Diesel Fuel (68334-30-5)  2. Mercury (62-37-3) | Contact              | Edit<br>Edit | Edit Edit Edit Delete | Delete Delete Cop | te<br>te | NJ           | Not Filed                         |                                  |