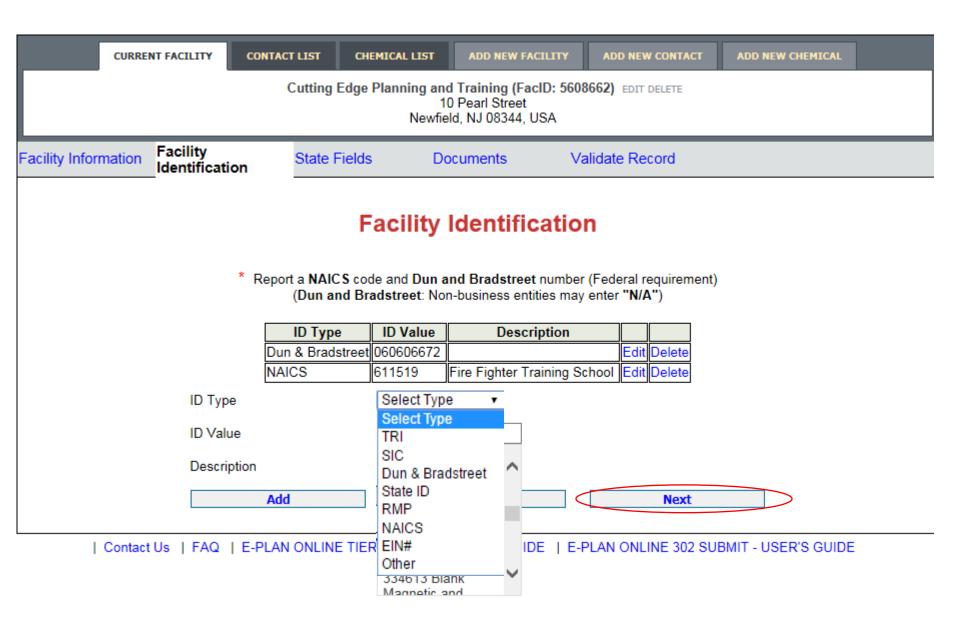

| FacID 5894167: Cutting Edge Planning and Training  Error: The entered description for NAICS code 611519 differs from Entered description: Fire Fighter Training School Official description: Other Technical and Trade Schools Edit NAICS at the Facility Identification Page to fix error Chemical: Diesel Fuel(68334305)  Error: At least one hazard must be checked for Chemical Sphysical Hazards: |                                                                                                                                                 |
|--------------------------------------------------------------------------------------------------------------------------------------------------------------------------------------------------------------------------------------------------------------------------------------------------------------------------------------------------------------------------------------------------------|-------------------------------------------------------------------------------------------------------------------------------------------------|
| Explosive  Flammable (gases, aerosols, liquids, or solids)  Oxidizer (liquid, solid or gas)  Self-reactive  Pyrophoric (liquid or solid)  Pyrophoric Gas                                                                                                                                                                                                                                               | Self-heating Organic peroxide Corrosive to metal Gas under pressure (compressed gas) In contact with water emits flammable gas Combustible Dust |
| Health Hazards:  Acute toxicity (any route of exposure)  Skin corrosion or irritation  Serious eye damage or eye irritation  Respiratory or skin sensitization  Germ cell mutagenicity  Hazard Not Otherwise Classified                                                                                                                                                                                | Carcinogenicity Reproductive toxicity Specific target organ toxicity (single or repeated exposure) Aspiration hazard Simple Asphyxiant          |