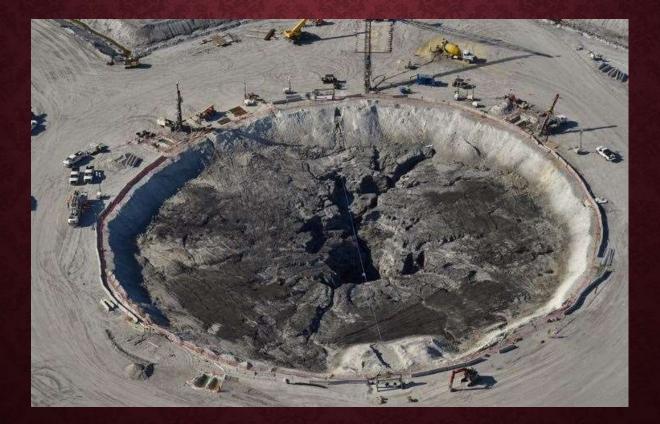

#### MOSAIC FERTILIZER INCIDENT

- Phosphate mining
- August 2016
- 45 ft. sinkhole
- 215 million gallons "slightly radioactive"
- Governor's Executive Order
- \$800m settlement for hazardous waste disposal in FL & LA in 2015

### **MOSAIC FERTILIZER**