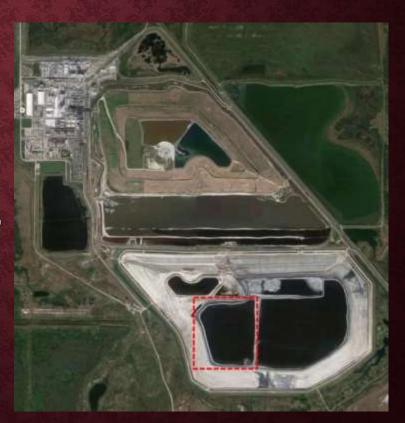

#### MOSAIC FERTILIZER INCIDENT

- Phosphate mining
- August 2016
- 45 ft. sinkhole
- 215 million gallons "slightly radioactive"
- Governor's Executive Order
- \$800m settlement for hazardous waste disposal in FL & LA in 2015

### **MOSAIC FERTILIZER**